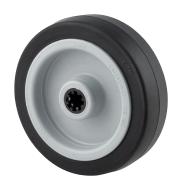

## **ELASTECH**

UER125x40-Ø12

EAN 4031582323306

Wheel center made of Polyamide, Tread: elastic-tire, black, roller bearing

Picture may differ from original product