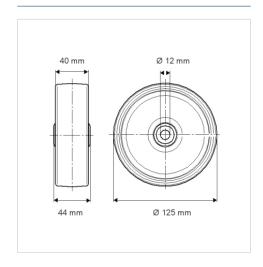

## **Technical Data**

| Wheel diameter          | 125 mm         |
|-------------------------|----------------|
| Wheel width             | 40 mm          |
| Axle Hole-Ø             | 12 mm          |
| Hub length              | 44 mm          |
| Temperature             | - 20 / + 80 °C |
| Standard                | EN 12532       |
| Weight                  | 0.401 kg       |
| Hardness of tread       | Shore A 63     |
| Load capacity (dynamic) | 250 kg         |
| Load capacity (static)  | 500 kg         |

## **Dimensions**