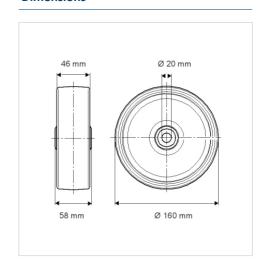

#### **Technical Data**

| Wheel diameter         | 160 mm         |
|------------------------|----------------|
| Wheel width            | 46 mm          |
| Axle Hole-Ø            | 20 mm          |
| Hub length             | 58 mm          |
| Temperature            | - 20 / + 80 °C |
| Standard               | EN 12532       |
| Weight                 | 0.771 kg       |
| Hardness of tread      | Shore A 63     |
| Load capacity          | 300 kg         |
| Load capacity (static) | 600 kg         |

#### **Dimensions**