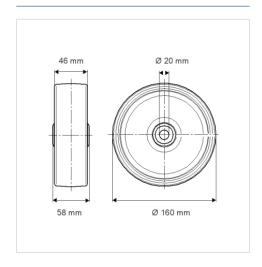

## **Technical Data**

| Wheel diameter          | 160 mm         |
|-------------------------|----------------|
| Wheel width             | 46 mm          |
| Axle Hole-Ø             | 20 mm          |
| Hub length              | 58 mm          |
| Temperature             | - 20 / + 80 °C |
| Standard                | EN 12532       |
| Weight                  | 0.771 kg       |
| Hardness of tread       | Shore A 63     |
| Load capacity (dynamic) | 300 kg         |
| Load capacity (static)  | 600 kg         |

## **Dimensions**