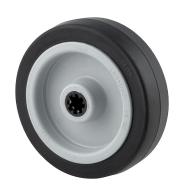

## **ELASTECH**

UER160x46-Ø20

EAN 4031582323320

Wheel center made of Polyamide, Tread: elastic-tire, black, roller bearing

Picture may differ from original product