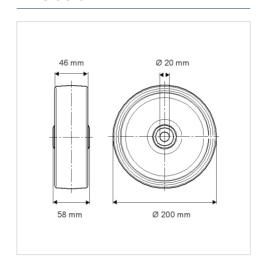

#### **Technical Data**

| Wheel diameter         | 200 mm         |
|------------------------|----------------|
| Wheel width            | 46 mm          |
| Axle Hole-Ø            | 20 mm          |
| Hub length             | 58 mm          |
| Temperature            | - 20 / + 80 °C |
| Standard               | EN 12532       |
| Weight                 | 1.11 kg        |
| Hardness of tread      | Shore A 63     |
| Load capacity          | 400 kg         |
| Load capacity (static) |                |

#### **Dimensions**