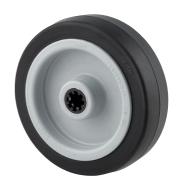

## UER200x46-Ø20

EAN 4031582323337

Wheel centre made of Polyamide, Tread: elastic-tyre, black, roller bearing

Picture may differ from original product