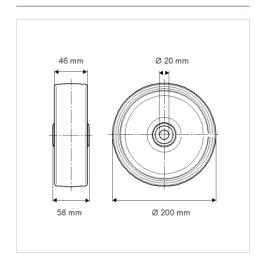

## **Technical Data**

| Wheel diameter          | 200 mm         |
|-------------------------|----------------|
| Wheel width             | 46 mm          |
| Axle Hole-Ø             | 20 mm          |
| Hub length              | 58 mm          |
| Temperature             | - 20 / + 80 °C |
| Standard                | EN 12532       |
| Weight                  | 1.11 kg        |
| Hardness of tread       | Shore A 63     |
| Load capacity (dynamic) | 400 kg         |
| Load capacity (static)  | 800 kg         |

## **Dimensions**