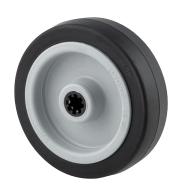

## **ELASTECH**

UER200x46-Ø20

EAN 4031582323337

Wheel center made of Polyamide, Tread: elastic-tire, black, roller bearing

Picture may differ from original product