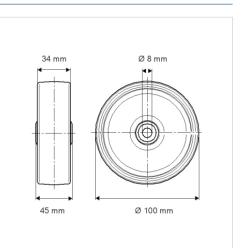

## Dimensions

| Wheel diameter          | 100 mm         |
|-------------------------|----------------|
| Wheel width             | 34 mm          |
| Axle Hole-Ø             | 8 mm           |
| Hub length              | 45 mm          |
| Temperature             | - 20 / + 80 °C |
| Standard                | EN 12532       |
| Weight                  | 0.302 kg       |
| Hardness of tread       | Shore A 64     |
| Load capacity (dynamic) | 160 kg         |
| Load capacity (static)  | 320 kg         |