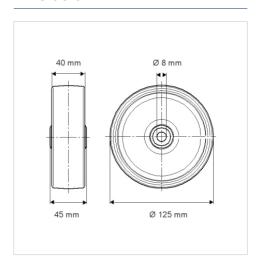

#### **Technical Data**

| Wheel diameter         | 125 mm         |
|------------------------|----------------|
| Wheel width            | 40 mm          |
| Axle Hole-Ø            | 8 mm           |
| Hub length             | 45 mm          |
| Temperature            | - 20 / + 80 °C |
| Standard               | EN 12532       |
| Weight                 | 0.502 kg       |
| Hardness of tread      | Shore A 64     |
| Load capacity          | 250 kg         |
| Load capacity (static) | 500 kg         |

#### **Dimensions**