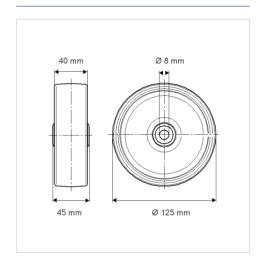

#### **Technical Data**

| Wheel diameter          | 125 mm         |
|-------------------------|----------------|
| Wheel width             | 40 mm          |
| Axle Hole-Ø             | 8 mm           |
| Hub length              | 45 mm          |
| Temperature             | - 20 / + 80 °C |
| Standard                | EN 12532       |
| Weight                  | 0.502 kg       |
| Hardness of tread       | Shore A 64     |
| Load capacity (dynamic) | 250 kg         |
| Load capacity (static)  | 500 kg         |

### **Dimensions**