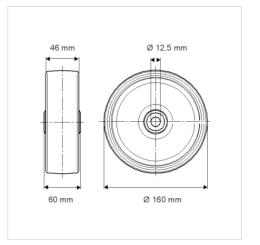

## Dimensions

## **Technical Data**

| Wheel diameter         | 160 mm         |
|------------------------|----------------|
| Wheel width            | 46 mm          |
| Axle Hole-Ø            | 12.5 mm        |
| Hub length             | 60 mm          |
| Temperature            | - 20 / + 80 °C |
| Standard               | EN 12532       |
| Weight                 | 0.943 kg       |
| Hardness of tread      | Shore A 63     |
| Load capacity          | 300 kg         |
| Load capacity (static) | 600 kg         |