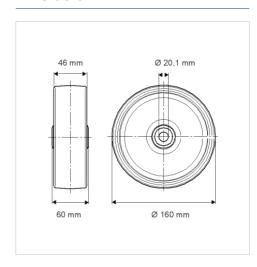

#### **Technical Data**

| Wheel diameter         | 160 mm         |
|------------------------|----------------|
| Wheel width            | 46 mm          |
| Axle Hole-Ø            | 20.1 mm        |
| Hub length             | 60 mm          |
| Temperature            | - 20 / + 80 °C |
| Standard               | EN 12532       |
| Weight                 | 0.928 kg       |
| Hardness of tread      | Shore A 63     |
| Load capacity          | 300 kg         |
| Load capacity (static) | 600 kg         |

#### **Dimensions**