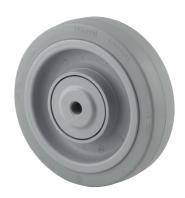

## UFP160x46-Ø20

EAN 4031582323375

Wheel centre made of Polyamide, Tread: elastic-tyre, non-marking, precision ball bearing

Picture may differ from original product