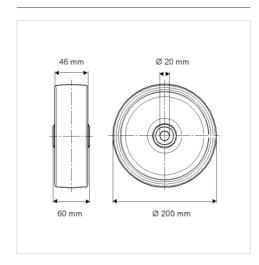

#### **Technical Data**

| Wheel diameter         | 200 mm         |
|------------------------|----------------|
| Wheel width            | 46 mm          |
| Axle Hole-Ø            | 20 mm          |
| Hub length             | 60 mm          |
| Temperature            | - 20 / + 80 °C |
| Standard               | EN 12532       |
| Weight                 | 1.355 kg       |
| Hardness of tread      | Shore A 63     |
| Load capacity          | 400 kg         |
| Load capacity (static) | 800 kg         |

#### **Dimensions**