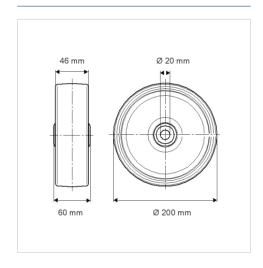

#### **Technical Data**

| Wheel diameter          | 200 mm         |
|-------------------------|----------------|
| Wheel width             | 46 mm          |
| Axle Hole-Ø             | 20 mm          |
| Hub length              | 60 mm          |
| Temperature             | - 20 / + 80 °C |
| Standard                | EN 12532       |
| Weight                  | 1.355 kg       |
| Hardness of tread       | Shore A 63     |
| Load capacity (dynamic) | 400 kg         |
| Load capacity (static)  | 800 kg         |

#### **Dimensions**