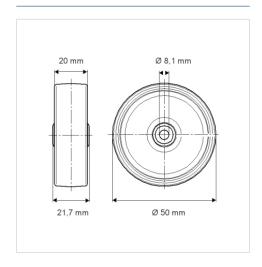

## **Technical Data**

| Wheel diameter     | 50 mm                |
|--------------------|----------------------|
| Wheel width        | 20 mm                |
| Axle Hole-Ø        | 8.1 mm               |
| Hub length         | 21.7 mm              |
| Temperature        | - 40 / + 80 °C       |
|                    |                      |
| Standard           | EN 12530             |
| Standard<br>Weight | EN 12530<br>0.018 kg |
|                    |                      |
| Weight             | 0.018 kg             |

## **Dimensions**