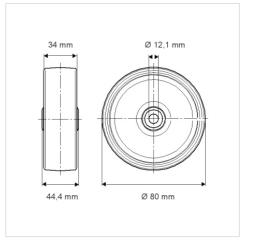

## Dimensions

| Wheel diameter         | 80 mm          |
|------------------------|----------------|
| Wheel width            | 34 mm          |
| Axle Hole-Ø            | 12.1 mm        |
| Hub length             | 44.4 mm        |
| Temperature            | - 40 / + 80 °C |
| Standard               | EN 12532       |
| Weight                 | 0.078 kg       |
| Hardness of tread      | Shore D 75     |
| Load capacity          | 200 kg         |
| Load capacity (static) | 400 kg         |