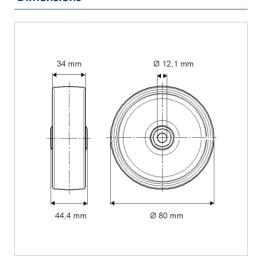

## **Technical Data**

| Wheel diameter          | 80 mm          |
|-------------------------|----------------|
| Wheel width             | 34 mm          |
| Axle Hole-Ø             | 12.1 mm        |
| Hub length              | 44.4 mm        |
| Temperature             | - 40 / + 80 °C |
| Standard                | EN 12532       |
| Weight                  | 0.078 kg       |
| Hardness of tread       | Shore D 75     |
| Load capacity (dynamic) | 200 kg         |
| Load capacity (static)  | 400 kg         |

## **Dimensions**