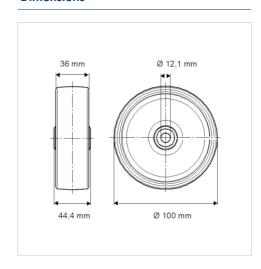

#### **Technical Data**

| Wheel diameter    | 100 mm                 |
|-------------------|------------------------|
| Wheel width       | 36 mm                  |
| Axle Hole-Ø       | 12.1 mm                |
| Hub length        | 44.4 mm                |
| Temperature       | - 40 / + 80 °C         |
| Standard          | EN 12532               |
| Weight            | 0.135                  |
| VVCIBITC          | 0.135 kg               |
| Hardness of tread | 0.135 kg<br>Shore D 75 |
|                   |                        |

#### **Dimensions**