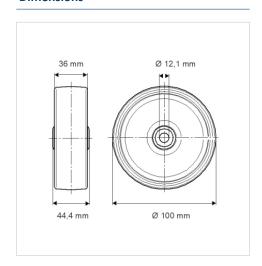

## **Technical Data**

| Wheel diameter          | 100 mm         |
|-------------------------|----------------|
| Wheel width             | 36 mm          |
| Axle Hole-Ø             | 12.1 mm        |
| Hub length              | 44.4 mm        |
| Temperature             | - 40 / + 80 °C |
| Standard                | EN 12532       |
| Weight                  | 0.135 kg       |
| Hardness of tread       | Shore D 75     |
| Load capacity (dynamic) | 200 kg         |
| Load capacity (static)  | 400 kg         |

## **Dimensions**