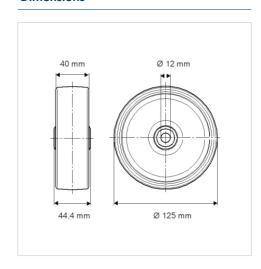

## **Technical Data**

| Wheel diameter         | 125 mm         |
|------------------------|----------------|
| Wheel width            | 40 mm          |
| Axle Hole-Ø            | 12 mm          |
| Hub length             | 44.4 mm        |
| Temperature            | - 40 / + 80 °C |
| Standard               | EN 12532       |
| Weight                 | 0.244 kg       |
| Hardness of tread      | Shore D 75     |
| Load capacity          | 300 kg         |
| Load capacity (static) | 600 kg         |

## **Dimensions**