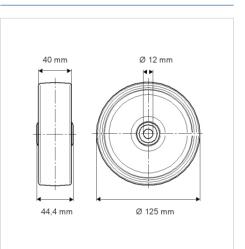

## Dimensions

| Wheel diameter          | 125 mm         |
|-------------------------|----------------|
| Wheel width             | 40 mm          |
| Axle Hole-Ø             | 12 mm          |
| Hub length              | 44.4 mm        |
| Temperature             | - 40 / + 80 °C |
| Standard                | EN 12532       |
| Weight                  | 0.244 kg       |
| Hardness of tread       | Shore D 75     |
| Load capacity (dynamic) | 300 kg         |
| Load capacity (static)  | 600 kg         |