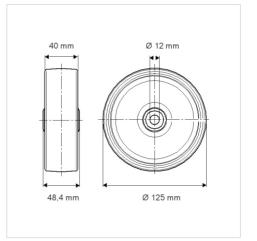

## Dimensions

## **Technical Data**

| Wheel diameter         | 125 mm         |
|------------------------|----------------|
| Wheel width            | 40 mm          |
| Axle Hole-Ø            | 12 mm          |
| Hub length             | 48.4 mm        |
| Temperature            | - 40 / + 80 °C |
| Standard               | EN 12532       |
| Weight                 | 0.244 kg       |
| Hardness of tread      | Shore D 75     |
| Load capacity          | 300 kg         |
| Load capacity (static) | 600 kg         |