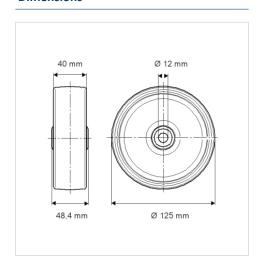

## **Technical Data**

| Wheel diameter          | 125 mm         |
|-------------------------|----------------|
| Wheel width             | 40 mm          |
| Axle Hole-Ø             | 12 mm          |
| Hub length              | 48.4 mm        |
| Temperature             | - 40 / + 80 °C |
| Standard                | EN 12532       |
| Weight                  | 0.244 kg       |
| Hardness of tread       | Shore D 75     |
| Load capacity (dynamic) | 300 kg         |
| Load capacity (static)  | 600 kg         |

## **Dimensions**