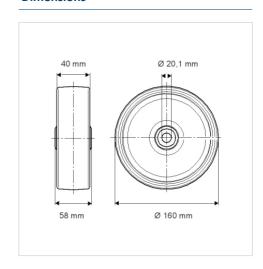

#### **Technical Data**

| Wheel diameter         | 160 mm         |
|------------------------|----------------|
| Wheel width            | 40 mm          |
| Axle Hole-Ø            | 20.1 mm        |
| Hub length             | 58 mm          |
| Temperature            | - 40 / + 80 °C |
| Standard               | EN 12532       |
| Weight                 | 0.448 kg       |
| Hardness of tread      | Shore D 75     |
| Load capacity          | 500 kg         |
| Load capacity (static) | 1000 kg        |

#### **Dimensions**