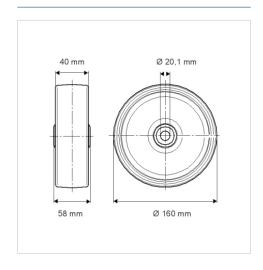

## **Technical Data**

| Wheel diameter          | 160 mm         |
|-------------------------|----------------|
| Wheel width             | 40 mm          |
| Axle Hole-Ø             | 20.1 mm        |
| Hub length              | 58 mm          |
| Temperature             | - 40 / + 80 °C |
| Standard                | EN 12532       |
| Weight                  | 0.448 kg       |
| Hardness of tread       | Shore D 75     |
| Load capacity (dynamic) | 500 kg         |
| Load capacity (static)  | 1000 kg        |

## **Dimensions**