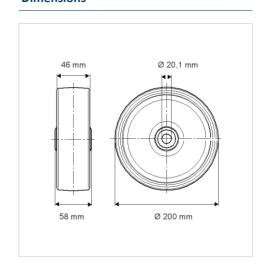

## **Technical Data**

| Wheel diameter         | 200 mm         |
|------------------------|----------------|
| Wheel width            | 46 mm          |
| Axle Hole-Ø            | 20.1 mm        |
| Hub length             | 58 mm          |
| Temperature            | - 40 / + 80 °C |
| Standard               | EN 12532       |
| Weight                 | 0.595 kg       |
| Hardness of tread      | Shore D 75     |
| Load capacity          | 600 kg         |
| Load capacity (static) | 1200 kg        |

## **Dimensions**