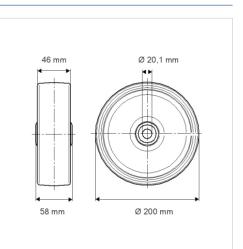

## Dimensions

| Wheel diameter          | 200 mm         |
|-------------------------|----------------|
| Wheel width             | 46 mm          |
| Axle Hole-Ø             | 20.1 mm        |
| Hub length              | 58 mm          |
| Temperature             | - 40 / + 80 °C |
| Standard                | EN 12532       |
| Weight                  | 0.595 kg       |
| Hardness of tread       | Shore D 75     |
| Load capacity (dynamic) | 600 kg         |
| Load capacity (static)  | 1200 kg        |