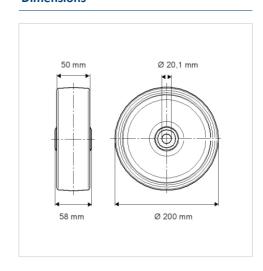

#### **Technical Data**

| Wheel diameter         | 200 mm         |
|------------------------|----------------|
| Wheel width            | 50 mm          |
| Axle Hole-Ø            | 20.1 mm        |
| Hub length             | 58 mm          |
| Temperature            | - 40 / + 80 °C |
| Standard               | EN 12532       |
| Weight                 | 0.793 kg       |
| Hardness of tread      | Shore D 75     |
| Load capacity          | 800 kg         |
| Load capacity (static) | 1600 kg        |

#### **Dimensions**