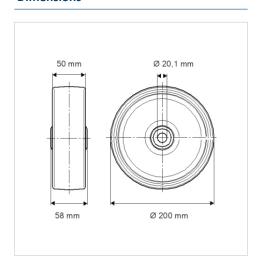

## **Technical Data**

| Wheel diameter          | 200 mm         |
|-------------------------|----------------|
| Wheel width             | 50 mm          |
| Axle Hole-Ø             | 20.1 mm        |
| Hub length              | 58 mm          |
| Temperature             | - 40 / + 80 °C |
| Standard                | EN 12532       |
| Weight                  | 0.793 kg       |
| Hardness of tread       | Shore D 75     |
| Load capacity (dynamic) | 800 kg         |
| Load capacity (static)  | 1600 kg        |

## **Dimensions**