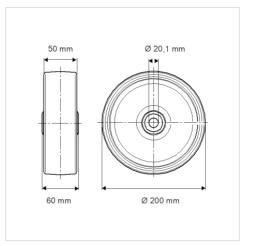

## Dimensions

## **Technical Data**

| Wheel diameter         | 200 mm         |
|------------------------|----------------|
| Wheel width            | 50 mm          |
| Axle Hole-Ø            | 20.1 mm        |
| Hub length             | 60 mm          |
| Temperature            | - 25 / + 80 °C |
| Standard               | EN 12532       |
| Weight                 | 1.006 kg       |
| Hardness of tread      | Shore D 75     |
| Load capacity          | 800 kg         |
| Load capacity (static) | 1600 kg        |