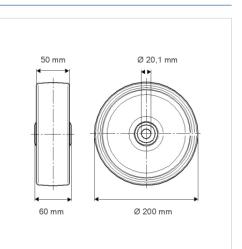

## Dimensions

| Wheel diameter          | 200 mm         |
|-------------------------|----------------|
| Wheel width             | 50 mm          |
| Axle Hole-Ø             | 20.1 mm        |
| Hub length              | 60 mm          |
| Temperature             | - 25 / + 80 °C |
| Standard                | EN 12532       |
| Weight                  | 1.006 kg       |
| Hardness of tread       | Shore D 75     |
| Load capacity (dynamic) | 800 kg         |
| Load capacity (static)  | 1600 kg        |