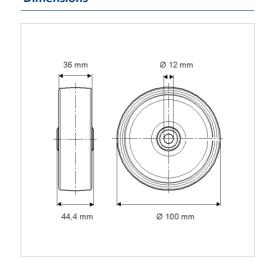

## **Technical Data**

| Wheel diameter    | 100 mm         |
|-------------------|----------------|
| Wheel width       | 36 mm          |
| Axle Hole-Ø       | 12 mm          |
| Hub length        | 44.4 mm        |
| Temperature       | - 25 / + 80 °C |
| Standard          | EN 12532       |
| Weight            | 0.176 kg       |
| Hardness of tread | Shore D 75     |
| Load capacity     | 200 kg         |
|                   |                |

## **Dimensions**