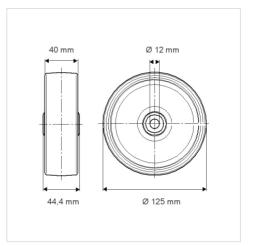

## Dimensions

## **Technical Data**

| Wheel diameter         | 125 mm         |
|------------------------|----------------|
| Wheel width            | 40 mm          |
| Axle Hole-Ø            | 12 mm          |
| Hub length             | 44.4 mm        |
| Temperature            | - 25 / + 80 °C |
| Standard               | EN 12532       |
| Weight                 | 0.247 kg       |
| Hardness of tread      | Shore D 75     |
| Load capacity          | 300 kg         |
| Load capacity (static) | 600 kg         |