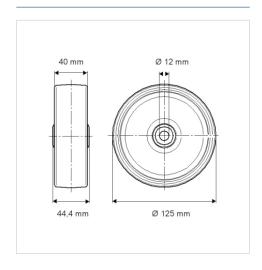

## **Technical Data**

| Wheel diameter          | 125 mm         |
|-------------------------|----------------|
| Wheel width             | 40 mm          |
| Axle Hole-Ø             | 12 mm          |
| Hub length              | 44.4 mm        |
| Temperature             | - 25 / + 80 °C |
| Standard                | EN 12532       |
| Weight                  | 0.247 kg       |
| Hardness of tread       | Shore D 75     |
| Load capacity (dynamic) | 300 kg         |
| Load capacity (static)  | 600 kg         |

## **Dimensions**