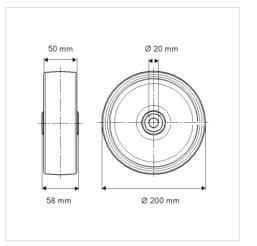

## Dimensions

## **Technical Data**

| Wheel diameter         | 200 mm         |
|------------------------|----------------|
| Wheel width            | 50 mm          |
| Axle Hole-Ø            | 20 mm          |
| Hub length             | 58 mm          |
| Temperature            | - 25 / + 80 °C |
| Standard               | EN 12532       |
| Weight                 | 0.95 kg        |
| Hardness of tread      | Shore D 75     |
| Load capacity          | 400 kg         |
| Load capacity (static) | 800 kg         |