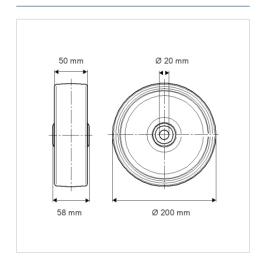

## **Technical Data**

| Wheel diameter          | 200 mm         |
|-------------------------|----------------|
| Wheel width             | 50 mm          |
| Axle Hole-Ø             | 20 mm          |
| Hub length              | 58 mm          |
| Temperature             | - 25 / + 80 °C |
| Standard                | EN 12532       |
| Weight                  | 0.95 kg        |
| Hardness of tread       | Shore D 75     |
| Load capacity (dynamic) | 400 kg         |
| Load capacity (static)  | 800 kg         |

## **Dimensions**