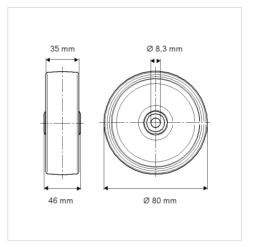

## Dimensions

## **Technical Data**

| Wheel diameter         | 80 mm          |
|------------------------|----------------|
| Wheel width            | 35 mm          |
| Axle Hole-Ø            | 8.3 mm         |
| Hub length             | 46 mm          |
| Temperature            | - 20 / + 80 °C |
| Standard               | EN 12532       |
| Weight                 | 0.218 kg       |
| Hardness of tread      | Shore D 39     |
| Load capacity          | 100 kg         |
| Load capacity (static) | 200 kg         |