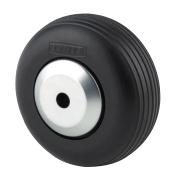

## UVH080x35-Ø8

EAN 4031582323627

Wheel center made of Polyamide, Tread: solid rubber, black, plain bearing, with threadguards,

Picture may differ from original product