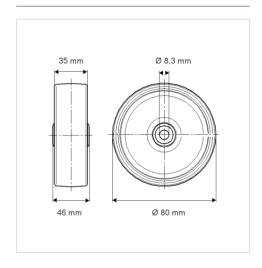

#### **Technical Data**

| Wheel diameter          | 80 mm          |
|-------------------------|----------------|
| Wheel width             | 35 mm          |
| Axle Hole-Ø             | 8.3 mm         |
| Hub length              | 46 mm          |
| Temperature             | - 20 / + 80 °C |
| Standard                | EN 12532       |
| Weight                  | 0.218 kg       |
| Hardness of tread       | Shore D 39     |
| Load capacity (dynamic) | 100 kg         |
| Load capacity (static)  | 200 kg         |

#### **Dimensions**