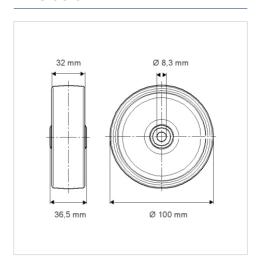

## **Technical Data**

| Wheel diameter         | 100 mm         |
|------------------------|----------------|
| Wheel width            | 32 mm          |
| Axle Hole-Ø            | 8.3 mm         |
| Hub length             | 36.5 mm        |
| Temperature            | - 25 / + 80 °C |
| Standard               | EN 12530       |
| Weight                 | 0.237 kg       |
| Hardness of tread      | Shore D 40     |
| Load capacity          | 150 kg         |
| Load capacity (static) | 300 kg         |

## **Dimensions**