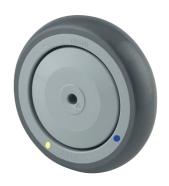

## **MAXTECH**

XSC100x32-Ø8

EAN 4031582323658

Wheel centre made of Polyamide, electric conductive, tread made of Polyurethane, with threadguards, precision ball bearing, stainless

Picture may differ from original product