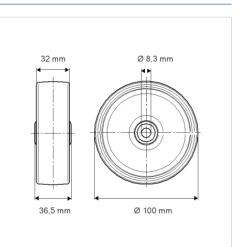

## Dimensions

| Wheel diameter          | 100 mm         |
|-------------------------|----------------|
| Wheel width             | 32 mm          |
| Axle Hole-Ø             | 8.3 mm         |
| Hub length              | 36.5 mm        |
| Temperature             | - 25 / + 80 °C |
| Standard                | EN 12530       |
| Weight                  | 0.237 kg       |
| Hardness of tread       | Shore D 40     |
| Load capacity (dynamic) | 150 kg         |
| Load capacity (static)  | 300 kg         |