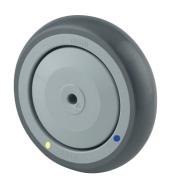

## **MAXTECH**

XSC125x32-Ø8

EAN 4031582323665

Wheel centre made of Polyamide, electric conductive, tread made of Polyurethane, with threadguards, precision ball bearing, stainless

Picture may differ from original product