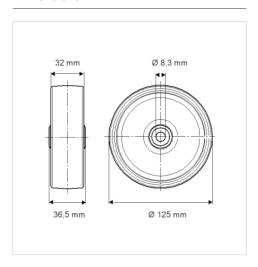

## **Technical Data**

| Wheel diameter    | 125 mm         |
|-------------------|----------------|
| Wheel width       | 32 mm          |
| Axle Hole-Ø       | 8.3 mm         |
| Hub length        | 36.5 mm        |
| Temperature       | - 25 / + 80 °C |
| Standard          | EN 12530       |
| Weight            | 0.362 kg       |
| Hardness of tread | Shore D 40     |
|                   |                |
| Load capacity     | 160 kg         |

## **Dimensions**