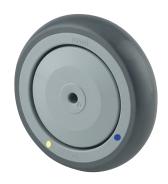

## **MAXTECH**

XSC125x32-Ø8

EAN 4031582323665

Wheel center made of Polyamide, electric conductive, tread made of Polyurethane, with threadguards, precision ball bearing, stainless

Picture may differ from original product