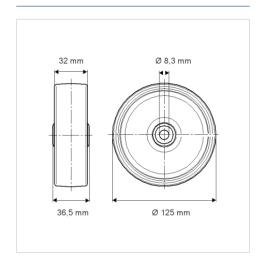

## **Technical Data**

| Wheel diameter          | 125 mm         |
|-------------------------|----------------|
| Wheel width             | 32 mm          |
| Axle Hole-Ø             | 8.3 mm         |
| Hub length              | 36.5 mm        |
| Temperature             | - 25 / + 80 °C |
| Standard                | EN 12530       |
| Weight                  | 0.362 kg       |
| Hardness of tread       | Shore D 40     |
| Load capacity (dynamic) | 160 kg         |
| Load capacity (static)  | 320 kg         |

## **Dimensions**