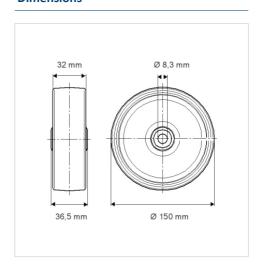

## **Technical Data**

| Wheel diameter         | 150 mm         |
|------------------------|----------------|
| Wheel width            | 32 mm          |
| Axle Hole-Ø            | 8.3 mm         |
| Hub length             | 36.5 mm        |
| Temperature            | - 25 / + 80 °C |
| Standard               | EN 12530       |
| Weight                 | 0.45 kg        |
| Hardness of tread      | Shore D 40     |
| Load capacity          | 160 kg         |
| Load capacity (static) | 320 kg         |

## **Dimensions**