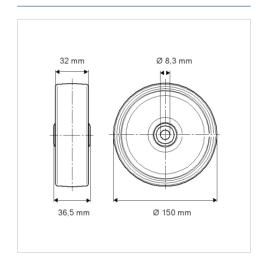

## **Technical Data**

| Wheel diameter          | 150 mm         |
|-------------------------|----------------|
| Wheel width             | 32 mm          |
| Axle Hole-Ø             | 8.3 mm         |
| Hub length              | 36.5 mm        |
| Temperature             | - 25 / + 80 °C |
| Standard                | EN 12530       |
| Weight                  | 0.45 kg        |
| Hardness of tread       | Shore D 40     |
| Load capacity (dynamic) | 160 kg         |
| Load capacity (static)  | 320 kg         |

## **Dimensions**