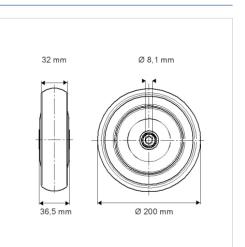

## Dimensions

## **Technical Data**

| Wheel diameter          | 200 mm         |
|-------------------------|----------------|
| Wheel width             | 32 mm          |
| Axle Hole-Ø             | 8.1 mm         |
| Hub length              | 36.5 mm        |
| Temperature             | - 25 / + 80 °C |
| Standard                | EN 12530       |
| Weight                  | 0.789 kg       |
| Hardness of tread       | Shore D 46     |
| Load capacity (dynamic) | 160 kg         |
| Load capacity (static)  | 320 kg         |