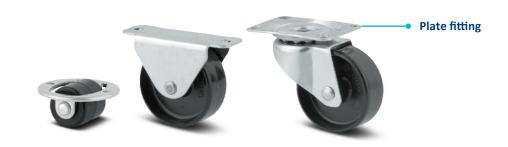

# FITTINGS

## **FEATURES**

### **Standard fittings**

Plate fittings which meet industrial standards.

## **PLATE FITTINGS**

Secure connection with four screws. All fittings of the Compacta product family are designed with high quality zinc, plating and blue passivation.