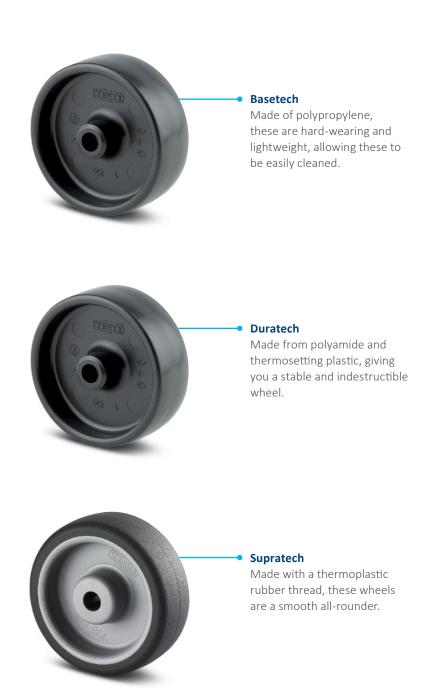

## **WHEELS**

The characteristics of a wheel depend on both the material and the bearing. The materials are tested in our own laboratory to ensure compliance with European standards. We also use non-hazardous materials to ensure compliance with the RoHS directive and REACH regulation of the European Union.

#### **Technical data and availability**

|               |                                             |                                                             | A STATE OF THE PARTY OF THE PAR | 50020                        |  |
|---------------|---------------------------------------------|-------------------------------------------------------------|--------------------------------------------------------------------------------------------------------------------------------------------------------------------------------------------------------------------------------------------------------------------------------------------------------------------------------------------------------------------------------------------------------------------------------------------------------------------------------------------------------------------------------------------------------------------------------------------------------------------------------------------------------------------------------------------------------------------------------------------------------------------------------------------------------------------------------------------------------------------------------------------------------------------------------------------------------------------------------------------------------------------------------------------------------------------------------------------------------------------------------------------------------------------------------------------------------------------------------------------------------------------------------------------------------------------------------------------------------------------------------------------------------------------------------------------------------------------------------------------------------------------------------------------------------------------------------------------------------------------------------------------------------------------------------------------------------------------------------------------------------------------------------------------------------------------------------------------------------------------------------------------------------------------------------------------------------------------------------------------------------------------------------------------------------------------------------------------------------------------------------|------------------------------|--|
| i             | Product name                                | Basetech                                                    | Duratech                                                                                                                                                                                                                                                                                                                                                                                                                                                                                                                                                                                                                                                                                                                                                                                                                                                                                                                                                                                                                                                                                                                                                                                                                                                                                                                                                                                                                                                                                                                                                                                                                                                                                                                                                                                                                                                                                                                                                                                                                                                                                                                       | Supratech                    |  |
|               | Article description                         | POI                                                         | UOI                                                                                                                                                                                                                                                                                                                                                                                                                                                                                                                                                                                                                                                                                                                                                                                                                                                                                                                                                                                                                                                                                                                                                                                                                                                                                                                                                                                                                                                                                                                                                                                                                                                                                                                                                                                                                                                                                                                                                                                                                                                                                                                            | PJI                          |  |
|               | Compatible with housing                     | 1430                                                        | 1298<br>2198                                                                                                                                                                                                                                                                                                                                                                                                                                                                                                                                                                                                                                                                                                                                                                                                                                                                                                                                                                                                                                                                                                                                                                                                                                                                                                                                                                                                                                                                                                                                                                                                                                                                                                                                                                                                                                                                                                                                                                                                                                                                                                                   | 2198                         |  |
|               | Tread material                              | Polypropylene                                               | Polyamide                                                                                                                                                                                                                                                                                                                                                                                                                                                                                                                                                                                                                                                                                                                                                                                                                                                                                                                                                                                                                                                                                                                                                                                                                                                                                                                                                                                                                                                                                                                                                                                                                                                                                                                                                                                                                                                                                                                                                                                                                                                                                                                      | Thermoplastic<br>rubber      |  |
|               | Tread hardness                              | Shore D 65                                                  | Shore D 75                                                                                                                                                                                                                                                                                                                                                                                                                                                                                                                                                                                                                                                                                                                                                                                                                                                                                                                                                                                                                                                                                                                                                                                                                                                                                                                                                                                                                                                                                                                                                                                                                                                                                                                                                                                                                                                                                                                                                                                                                                                                                                                     | Shore D 65                   |  |
|               | Wheel body<br>material                      | Polypropylene                                               | Polyamide                                                                                                                                                                                                                                                                                                                                                                                                                                                                                                                                                                                                                                                                                                                                                                                                                                                                                                                                                                                                                                                                                                                                                                                                                                                                                                                                                                                                                                                                                                                                                                                                                                                                                                                                                                                                                                                                                                                                                                                                                                                                                                                      | Polypropylene                |  |
|               | Temperature range                           | -20°C / +60°C                                               | -40°C/+80°C                                                                                                                                                                                                                                                                                                                                                                                                                                                                                                                                                                                                                                                                                                                                                                                                                                                                                                                                                                                                                                                                                                                                                                                                                                                                                                                                                                                                                                                                                                                                                                                                                                                                                                                                                                                                                                                                                                                                                                                                                                                                                                                    | -20°C / +60°C                |  |
| Description   | Width of tread /<br>wheel diamater<br>in mm | 12 mm /Ø 25<br>14 mm / Ø 32<br>16 mm / Ø 38<br>21 mm / Ø 50 | 14 mm / Ø 14<br>13 mm / Ø 25<br>15 mm / Ø 30<br>18 mm / Ø 45                                                                                                                                                                                                                                                                                                                                                                                                                                                                                                                                                                                                                                                                                                                                                                                                                                                                                                                                                                                                                                                                                                                                                                                                                                                                                                                                                                                                                                                                                                                                                                                                                                                                                                                                                                                                                                                                                                                                                                                                                                                                   | 14 mm / Ø 32<br>21 mm / Ø 50 |  |
| Bearing type  | Plain bearing                               | •                                                           | •                                                                                                                                                                                                                                                                                                                                                                                                                                                                                                                                                                                                                                                                                                                                                                                                                                                                                                                                                                                                                                                                                                                                                                                                                                                                                                                                                                                                                                                                                                                                                                                                                                                                                                                                                                                                                                                                                                                                                                                                                                                                                                                              | •                            |  |
| 8             | Wheel Ø 14 mm                               |                                                             | 15 - 25 kg*                                                                                                                                                                                                                                                                                                                                                                                                                                                                                                                                                                                                                                                                                                                                                                                                                                                                                                                                                                                                                                                                                                                                                                                                                                                                                                                                                                                                                                                                                                                                                                                                                                                                                                                                                                                                                                                                                                                                                                                                                                                                                                                    | -                            |  |
|               | Wheel Ø 25 mm                               | 10 kg                                                       | 25 kg                                                                                                                                                                                                                                                                                                                                                                                                                                                                                                                                                                                                                                                                                                                                                                                                                                                                                                                                                                                                                                                                                                                                                                                                                                                                                                                                                                                                                                                                                                                                                                                                                                                                                                                                                                                                                                                                                                                                                                                                                                                                                                                          | -                            |  |
|               | Wheel Ø 30 mm                               | -                                                           | 30 kg                                                                                                                                                                                                                                                                                                                                                                                                                                                                                                                                                                                                                                                                                                                                                                                                                                                                                                                                                                                                                                                                                                                                                                                                                                                                                                                                                                                                                                                                                                                                                                                                                                                                                                                                                                                                                                                                                                                                                                                                                                                                                                                          | -                            |  |
| Load capacity | Wheel Ø 32 mm                               | 20 kg                                                       | -                                                                                                                                                                                                                                                                                                                                                                                                                                                                                                                                                                                                                                                                                                                                                                                                                                                                                                                                                                                                                                                                                                                                                                                                                                                                                                                                                                                                                                                                                                                                                                                                                                                                                                                                                                                                                                                                                                                                                                                                                                                                                                                              | 20 kg                        |  |
|               | Wheel Ø 38 mm                               | 25 kg                                                       | -                                                                                                                                                                                                                                                                                                                                                                                                                                                                                                                                                                                                                                                                                                                                                                                                                                                                                                                                                                                                                                                                                                                                                                                                                                                                                                                                                                                                                                                                                                                                                                                                                                                                                                                                                                                                                                                                                                                                                                                                                                                                                                                              | -                            |  |
|               | Wheel Ø 45 mm                               | -                                                           | 40 kg                                                                                                                                                                                                                                                                                                                                                                                                                                                                                                                                                                                                                                                                                                                                                                                                                                                                                                                                                                                                                                                                                                                                                                                                                                                                                                                                                                                                                                                                                                                                                                                                                                                                                                                                                                                                                                                                                                                                                                                                                                                                                                                          | -                            |  |
| Loa           | Wheel Ø 50 mm                               | 40 kg                                                       | -                                                                                                                                                                                                                                                                                                                                                                                                                                                                                                                                                                                                                                                                                                                                                                                                                                                                                                                                                                                                                                                                                                                                                                                                                                                                                                                                                                                                                                                                                                                                                                                                                                                                                                                                                                                                                                                                                                                                                                                                                                                                                                                              | 50 kg                        |  |