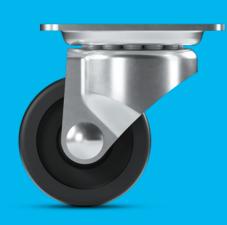

## **WHEELS**

The characteristics of a wheel depend on both the material and the bearing. The materials are tested in our own laboratory to ensure compliance with European standards. We also use non-hazardous materials to ensure compliance with the RoHS directive and REACH regulation of the European Union.

#### **Technical data and availability**

|               |                                             |                                                             | A STATE OF THE PARTY OF THE PAR | 50020                        |  |
|---------------|---------------------------------------------|-------------------------------------------------------------|--------------------------------------------------------------------------------------------------------------------------------------------------------------------------------------------------------------------------------------------------------------------------------------------------------------------------------------------------------------------------------------------------------------------------------------------------------------------------------------------------------------------------------------------------------------------------------------------------------------------------------------------------------------------------------------------------------------------------------------------------------------------------------------------------------------------------------------------------------------------------------------------------------------------------------------------------------------------------------------------------------------------------------------------------------------------------------------------------------------------------------------------------------------------------------------------------------------------------------------------------------------------------------------------------------------------------------------------------------------------------------------------------------------------------------------------------------------------------------------------------------------------------------------------------------------------------------------------------------------------------------------------------------------------------------------------------------------------------------------------------------------------------------------------------------------------------------------------------------------------------------------------------------------------------------------------------------------------------------------------------------------------------------------------------------------------------------------------------------------------------------|------------------------------|--|
| i             | Product name                                | Basetech                                                    | Duratech                                                                                                                                                                                                                                                                                                                                                                                                                                                                                                                                                                                                                                                                                                                                                                                                                                                                                                                                                                                                                                                                                                                                                                                                                                                                                                                                                                                                                                                                                                                                                                                                                                                                                                                                                                                                                                                                                                                                                                                                                                                                                                                       | Supratech                    |  |
|               | Article description                         | POI                                                         | UOI                                                                                                                                                                                                                                                                                                                                                                                                                                                                                                                                                                                                                                                                                                                                                                                                                                                                                                                                                                                                                                                                                                                                                                                                                                                                                                                                                                                                                                                                                                                                                                                                                                                                                                                                                                                                                                                                                                                                                                                                                                                                                                                            | PJI                          |  |
|               | Compatible with housing                     | 1430                                                        | 1298<br>2198                                                                                                                                                                                                                                                                                                                                                                                                                                                                                                                                                                                                                                                                                                                                                                                                                                                                                                                                                                                                                                                                                                                                                                                                                                                                                                                                                                                                                                                                                                                                                                                                                                                                                                                                                                                                                                                                                                                                                                                                                                                                                                                   | 2198                         |  |
|               | Tread material                              | Polypropylene                                               | Polyamide                                                                                                                                                                                                                                                                                                                                                                                                                                                                                                                                                                                                                                                                                                                                                                                                                                                                                                                                                                                                                                                                                                                                                                                                                                                                                                                                                                                                                                                                                                                                                                                                                                                                                                                                                                                                                                                                                                                                                                                                                                                                                                                      | Thermoplastic<br>rubber      |  |
|               | Tread hardness                              | Shore D 65                                                  | Shore D 75                                                                                                                                                                                                                                                                                                                                                                                                                                                                                                                                                                                                                                                                                                                                                                                                                                                                                                                                                                                                                                                                                                                                                                                                                                                                                                                                                                                                                                                                                                                                                                                                                                                                                                                                                                                                                                                                                                                                                                                                                                                                                                                     | Shore D 65                   |  |
|               | Wheel body<br>material                      | Polypropylene                                               | Polyamide                                                                                                                                                                                                                                                                                                                                                                                                                                                                                                                                                                                                                                                                                                                                                                                                                                                                                                                                                                                                                                                                                                                                                                                                                                                                                                                                                                                                                                                                                                                                                                                                                                                                                                                                                                                                                                                                                                                                                                                                                                                                                                                      | Polypropylene                |  |
|               | Temperature range                           | -20°C / +60°C                                               | -40°C/+80°C                                                                                                                                                                                                                                                                                                                                                                                                                                                                                                                                                                                                                                                                                                                                                                                                                                                                                                                                                                                                                                                                                                                                                                                                                                                                                                                                                                                                                                                                                                                                                                                                                                                                                                                                                                                                                                                                                                                                                                                                                                                                                                                    | -20°C / +60°C                |  |
| Description   | Width of tread /<br>wheel diamater<br>in mm | 12 mm /Ø 25<br>14 mm / Ø 32<br>16 mm / Ø 38<br>21 mm / Ø 50 | 14 mm / Ø 14<br>13 mm / Ø 25<br>15 mm / Ø 30<br>18 mm / Ø 45                                                                                                                                                                                                                                                                                                                                                                                                                                                                                                                                                                                                                                                                                                                                                                                                                                                                                                                                                                                                                                                                                                                                                                                                                                                                                                                                                                                                                                                                                                                                                                                                                                                                                                                                                                                                                                                                                                                                                                                                                                                                   | 14 mm / Ø 32<br>21 mm / Ø 50 |  |
| Bearing type  | Plain bearing                               | •                                                           | •                                                                                                                                                                                                                                                                                                                                                                                                                                                                                                                                                                                                                                                                                                                                                                                                                                                                                                                                                                                                                                                                                                                                                                                                                                                                                                                                                                                                                                                                                                                                                                                                                                                                                                                                                                                                                                                                                                                                                                                                                                                                                                                              | •                            |  |
| 8             | Wheel Ø 14 mm                               |                                                             | 15 - 25 kg*                                                                                                                                                                                                                                                                                                                                                                                                                                                                                                                                                                                                                                                                                                                                                                                                                                                                                                                                                                                                                                                                                                                                                                                                                                                                                                                                                                                                                                                                                                                                                                                                                                                                                                                                                                                                                                                                                                                                                                                                                                                                                                                    | -                            |  |
|               | Wheel Ø 25 mm                               | 10 kg                                                       | 25 kg                                                                                                                                                                                                                                                                                                                                                                                                                                                                                                                                                                                                                                                                                                                                                                                                                                                                                                                                                                                                                                                                                                                                                                                                                                                                                                                                                                                                                                                                                                                                                                                                                                                                                                                                                                                                                                                                                                                                                                                                                                                                                                                          | -                            |  |
|               | Wheel Ø 30 mm                               | -                                                           | 30 kg                                                                                                                                                                                                                                                                                                                                                                                                                                                                                                                                                                                                                                                                                                                                                                                                                                                                                                                                                                                                                                                                                                                                                                                                                                                                                                                                                                                                                                                                                                                                                                                                                                                                                                                                                                                                                                                                                                                                                                                                                                                                                                                          | -                            |  |
| Load capacity | Wheel Ø 32 mm                               | 20 kg                                                       | -                                                                                                                                                                                                                                                                                                                                                                                                                                                                                                                                                                                                                                                                                                                                                                                                                                                                                                                                                                                                                                                                                                                                                                                                                                                                                                                                                                                                                                                                                                                                                                                                                                                                                                                                                                                                                                                                                                                                                                                                                                                                                                                              | 20 kg                        |  |
|               | Wheel Ø 38 mm                               | 25 kg                                                       | -                                                                                                                                                                                                                                                                                                                                                                                                                                                                                                                                                                                                                                                                                                                                                                                                                                                                                                                                                                                                                                                                                                                                                                                                                                                                                                                                                                                                                                                                                                                                                                                                                                                                                                                                                                                                                                                                                                                                                                                                                                                                                                                              | -                            |  |
|               | Wheel Ø 45 mm                               | -                                                           | 40 kg                                                                                                                                                                                                                                                                                                                                                                                                                                                                                                                                                                                                                                                                                                                                                                                                                                                                                                                                                                                                                                                                                                                                                                                                                                                                                                                                                                                                                                                                                                                                                                                                                                                                                                                                                                                                                                                                                                                                                                                                                                                                                                                          | -                            |  |
| Loa           | Wheel Ø 50 mm                               | 40 kg                                                       | -                                                                                                                                                                                                                                                                                                                                                                                                                                                                                                                                                                                                                                                                                                                                                                                                                                                                                                                                                                                                                                                                                                                                                                                                                                                                                                                                                                                                                                                                                                                                                                                                                                                                                                                                                                                                                                                                                                                                                                                                                                                                                                                              | 50 kg                        |  |