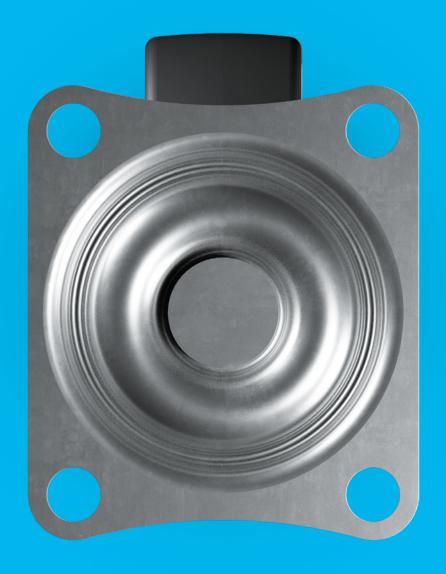

# FITTINGS

## **PLATE FITTINGS**

Secure connection with four screws. All fittings of the Compacta product family are designed with high quality zinc, plating and blue passivation.