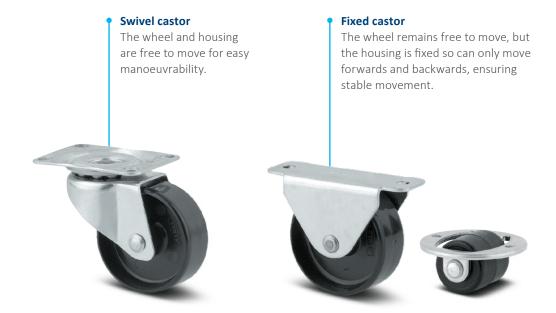

## **Technical data and availability**

| i                   | Housing type        | Fixed castor Fixed castor |               | Swivel castor                   |  |
|---------------------|---------------------|---------------------------|---------------|---------------------------------|--|
| Description         | Article description | 1298                      | 2198          | 1430                            |  |
|                     | Material            | Pressed steel             | Pressed steel | Pressed steel                   |  |
|                     | Swivel bearing      | -                         | -             | Single ball race<br>swivel head |  |
| $\bigcirc$          | Wheel Ø 14 mm       | •                         | •             | -                               |  |
|                     | Wheel Ø 25 mm       | -                         | •             | 43 mm                           |  |
| Swivel interference | Wheel Ø 30 mm       | -                         | •             | -                               |  |
|                     | Wheel Ø 32 mm       | -                         | •             | 54 mm                           |  |
|                     | Wheel Ø 38 mm       | -                         | -             | 64 mm                           |  |
|                     | Wheel Ø 45 mm       | -                         | •             | -                               |  |
|                     | Wheel Ø 50 mm       | -                         | •             | 82 mm                           |  |