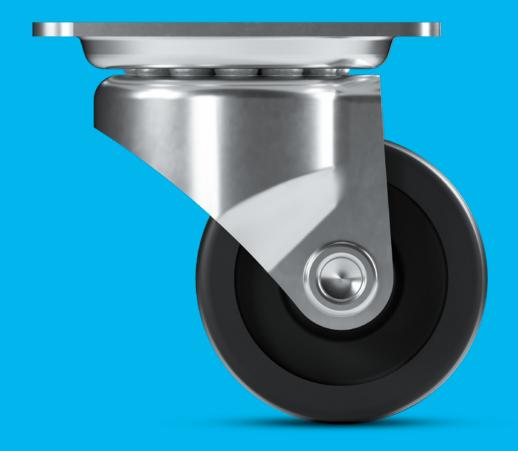

## **HOUSINGS**

The housing is made of pressed steel, which is plated in bright plated zinc and a blue passivate and has a riveted axle.

The materials are tested in our own test laboratory to ensure compliance with European standards. The housing complies with RoHS and REACH regulations and do not contain polycyclic aromatic hydrocarbons or chromium (VI).

## **Technical data and availability**

| i                   | Housing type        | Fixed castor Fixed castor |               | Swivel castor                   |  |
|---------------------|---------------------|---------------------------|---------------|---------------------------------|--|
| Description         | Article description | 1298                      | 2198          | 1430                            |  |
|                     | Material            | Pressed steel             | Pressed steel | Pressed steel                   |  |
|                     | Swivel bearing      | -                         | -             | Single ball race<br>swivel head |  |
| $\bigcirc$          | Wheel Ø 14 mm       | •                         | •             | -                               |  |
|                     | Wheel Ø 25 mm       | -                         | •             | 43 mm                           |  |
| Swivel interference | Wheel Ø 30 mm       | -                         | •             | -                               |  |
|                     | Wheel Ø 32 mm       | -                         | •             | 54 mm                           |  |
|                     | Wheel Ø 38 mm       | -                         | -             | 64 mm                           |  |
|                     | Wheel Ø 45 mm       | -                         | •             | -                               |  |
|                     | Wheel Ø 50 mm       | -                         | •             | 82 mm                           |  |