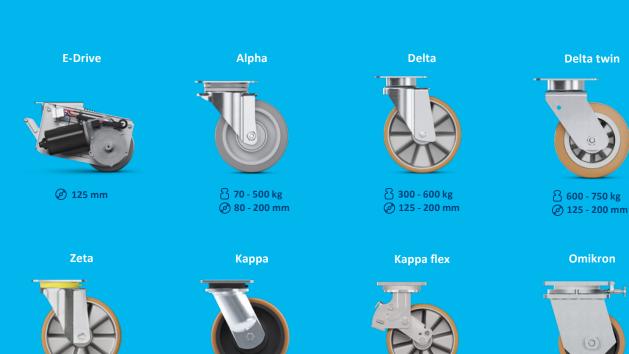

## **DIVERSITY WITH A SYSTEM OUR CASTORS**

All of our products have their own specific qualities and strengths. Whether it's high design standards, specialist applications or exceptional load capacities – our range can meet your needs and can be adapted to fit different models.

From the correct dimensions and technical specifications to the required configuration, our product families are able to offer the ideal solution – whatever you need. Contact us for more information or visit our website: www.tente.com

300 - 2.000 kg

Ø 80 - 300 mm

360 - 750 kg

200 mm

**Delta twin** 

**Omikron** 

8 900 - 11.000 kg

Ø 100 - 500 mm

300 - 800 kg

125 - 250 mm