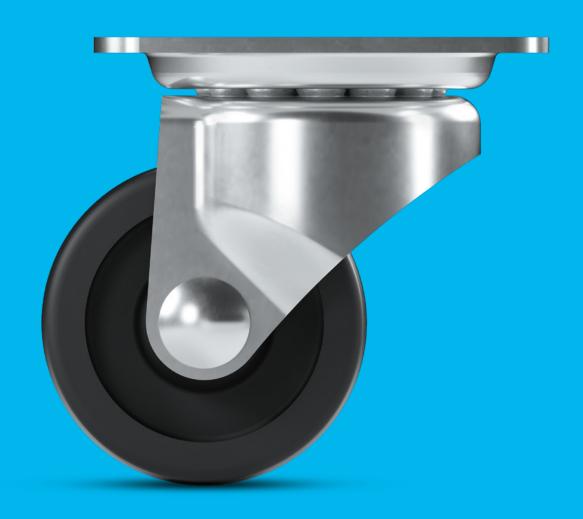

## **HOUSINGS**

The housing is made of pressed steel, which is plated in bright plated zinc and a blue passivate and has a riveted axle.

The materials are tested in our own test laboratory to ensure compliance with European standards. The housing complies with RoHS and REACH regulations and do not contain polycyclic aromatic hydrocarbons or chromium (VI).