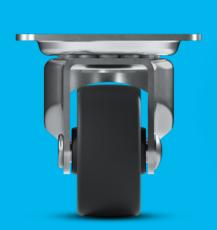

## **PLATE FITTINGS**

Secure connection with four screws. All fittings of the Compacta product family are designed with high quality zinc, plating and blue passivation.

### **Technical data and availability**

|                |                         | 7            | 7            | -            | -            |             |
|----------------|-------------------------|--------------|--------------|--------------|--------------|-------------|
| (i)            | Fitting type            | Swivel plate | Swivel plate | Swivel plate | Swivel plate | Fixed plate |
|                | Article description     | P60          | P60          | P60          | P60          | P80         |
|                | Compatible with housing | 1430         | 1430         | 1430         | 1430         | 1298        |
|                | Size of plate           | 35 x 30 mm   | 38 x 32 mm   | 46 x 38 mm   | 59 x 47 mm   | 26 mm       |
| Description    | Plate hole centres      | 28 x 23 mm   | 30 x 24 mm   | 36 x 28 mm   | 46 x 35 mm   | 20 mm       |
| Des            | Plate hole Ø            | 4,2 mm       | 4,2 mm       | 5,3 mm       | 6,7 mm       | 2,5 mm      |
|                | Wheel Ø 14 mm           |              | -            | -            | -            | 13,5 mm     |
| Overall height | Wheel Ø 25 mm           | 36 mm        | -            | -            | -            | -           |
|                | Wheel Ø 30 mm           | -            | -            | -            | -            | -           |
|                | Wheel Ø 32 mm           | -            | 42,5 mm      | -            | -            | -           |
|                | Wheel Ø 38 mm           | -            | -            | 50,5 mm      | -            | -           |
|                | Wheel Ø 45 mm           | -            | -            | -            | -            | -           |
|                | Wheel Ø 50 mm           | -            | -            | -            | 66 mm        | -           |